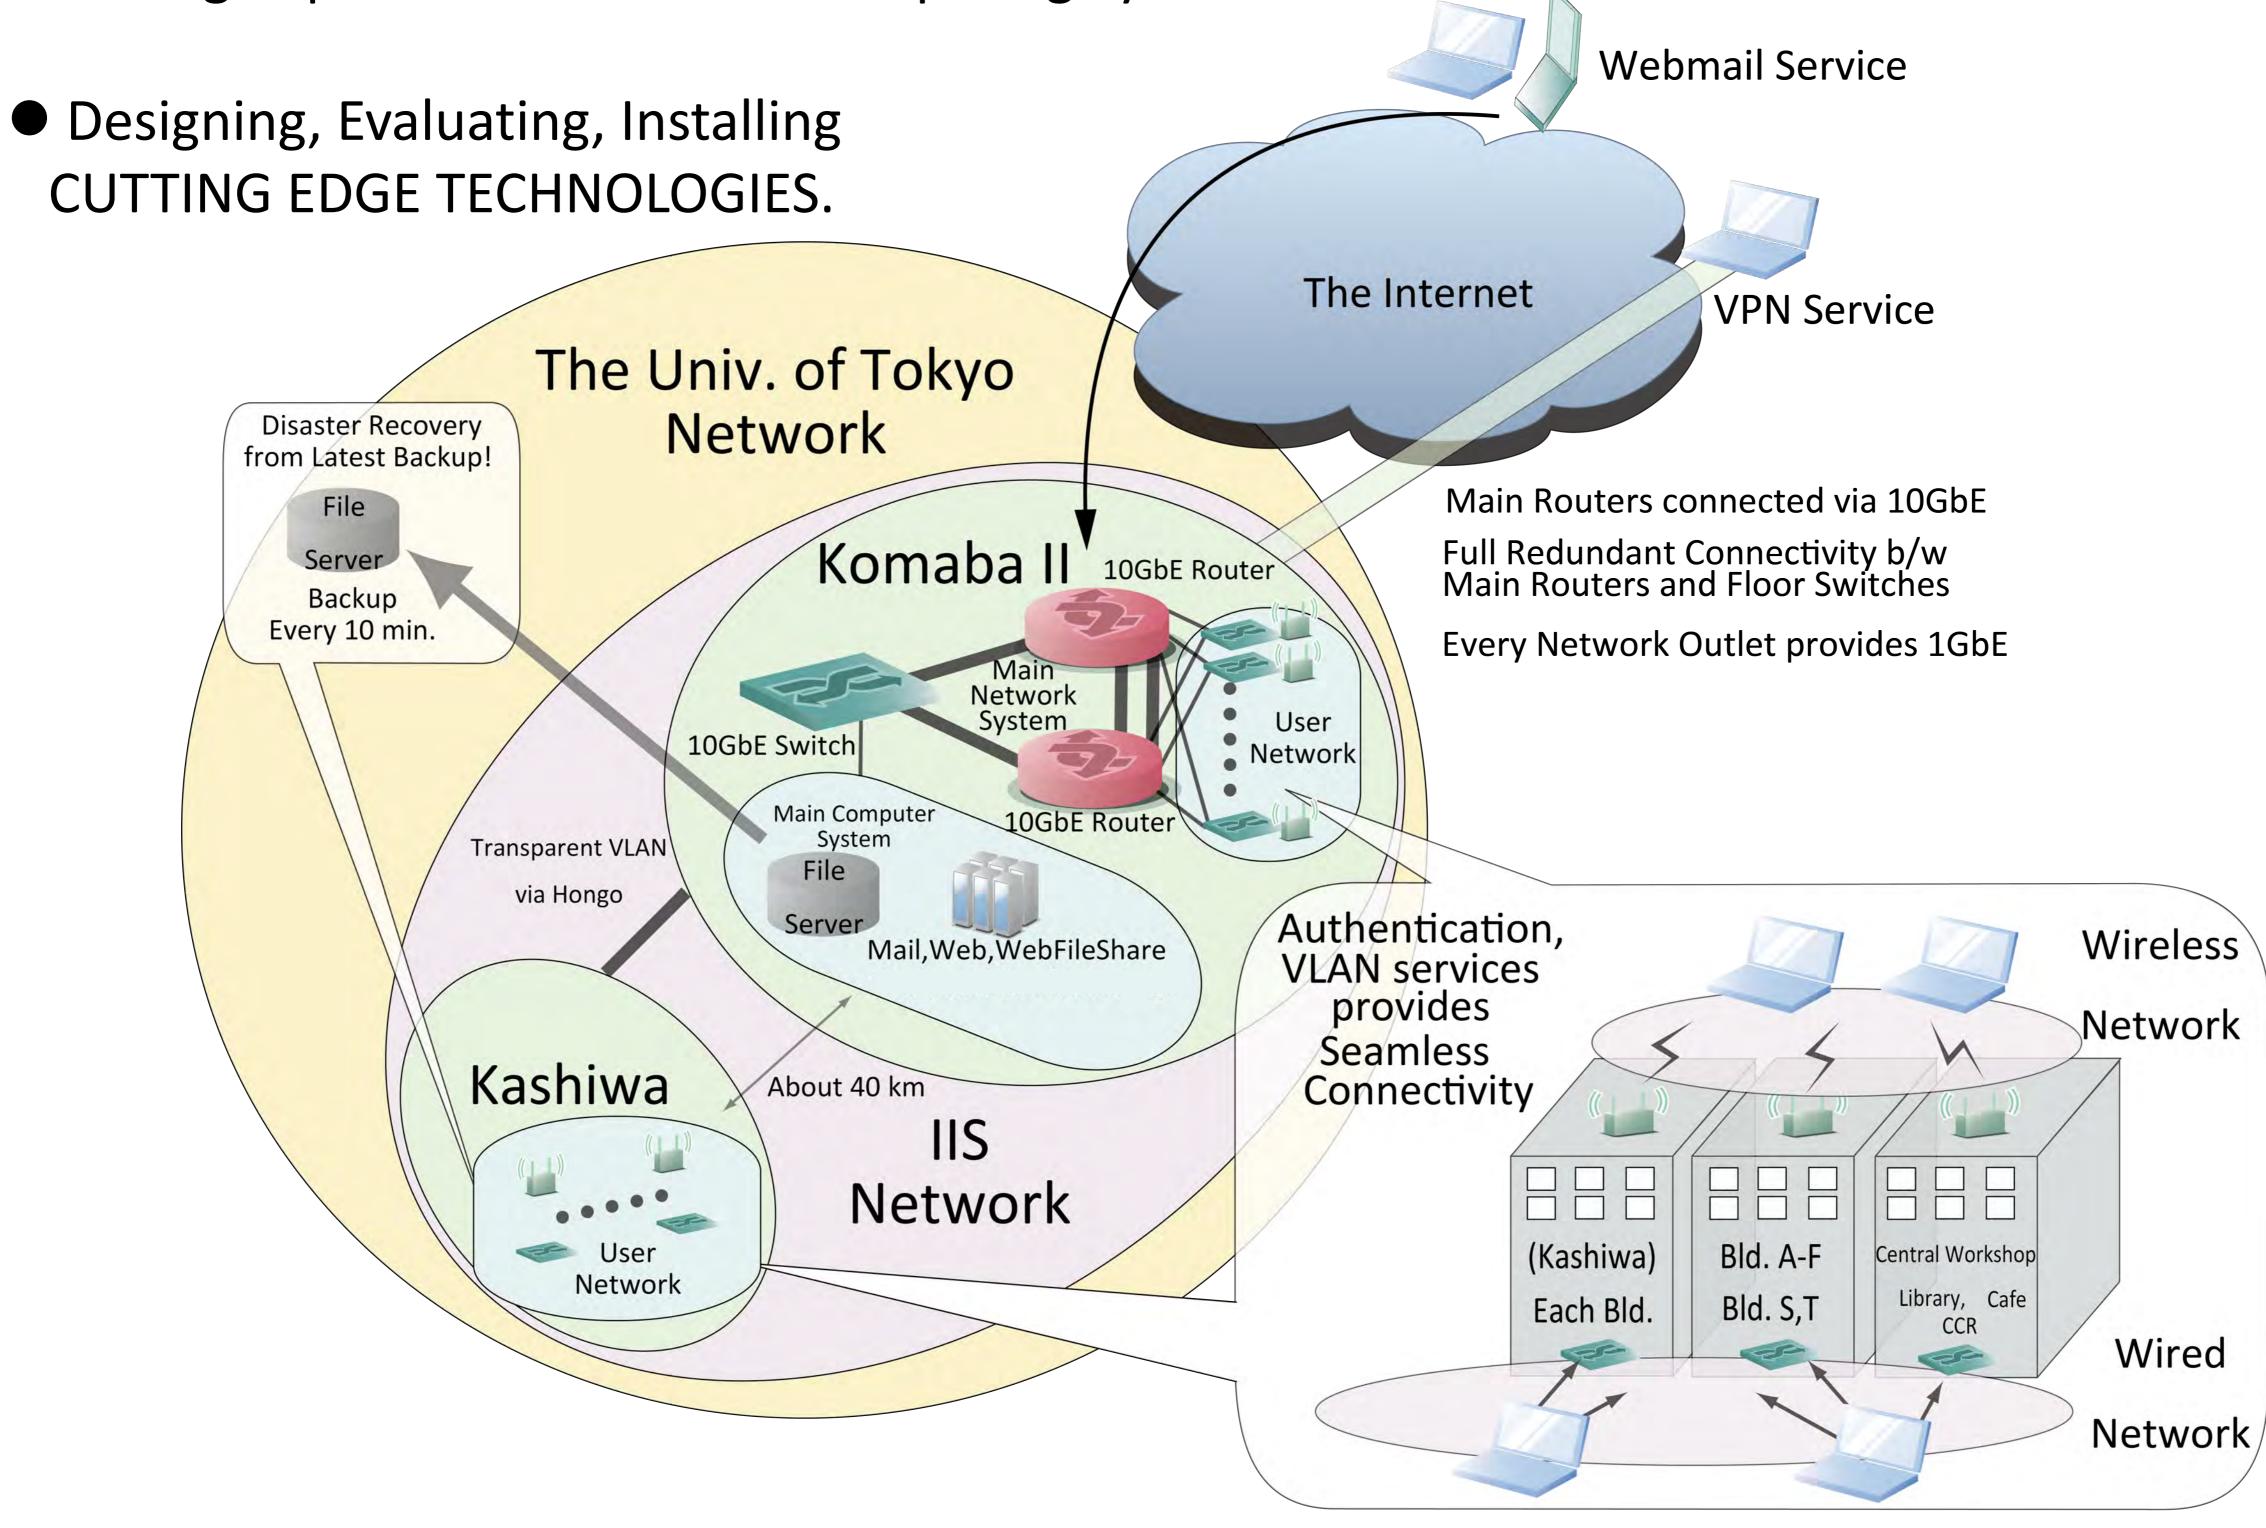

## Introduction to "IIS Network Facility" and "Computer Center systems"

Computer Center provides IIS Researchers with "secure and comfortable" research environment such as,

Operating RESEARCH INFRASTRUCTURE,
i.e. High-speed Networks and Computing Systems.

We also provide several optional services, ex) security enhanced services, such as firewall service, virus protection service, etc.